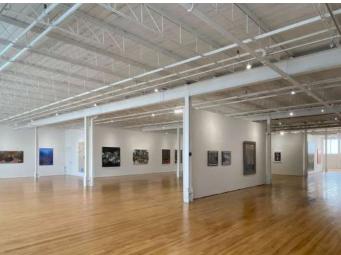

BAU-XI GALLERY | DUFFERIN

VENUE RENTAL PACKAGE 2024

toronto@bau-xi.com | 416-977-0600 | www.bau-xi.com

In July 2023, Bau-Xi Gallery opened the doors to its new flagship location at 1384 Dufferin St, Toronto, Ontario.

Spanning two levels, the gallery is ideal for corporate and private functions, including seated dinners, cocktail receptions, as well as corporate meetings and business conferences. Enhance your event at Bau-Xi Gallery by having one of our Art Specialists on-site to give your guests a curatorial tour of the exhibitions on display.

# VENUE INFORMATION

- Wheelchair Accessibility
- Full-day or Evening Rentals until 12 am
- Corkage Fee \$250
- No Minimum Spend
- On-Site Kitchen, Fridge and Oven

- Complimentary Site Visits
- Events Manager on Site for Events
- Preffred Catering Partners
- Track Lighting Throughout
- Art Specialist on-site to give guests a curatorial tour of the exhibitions