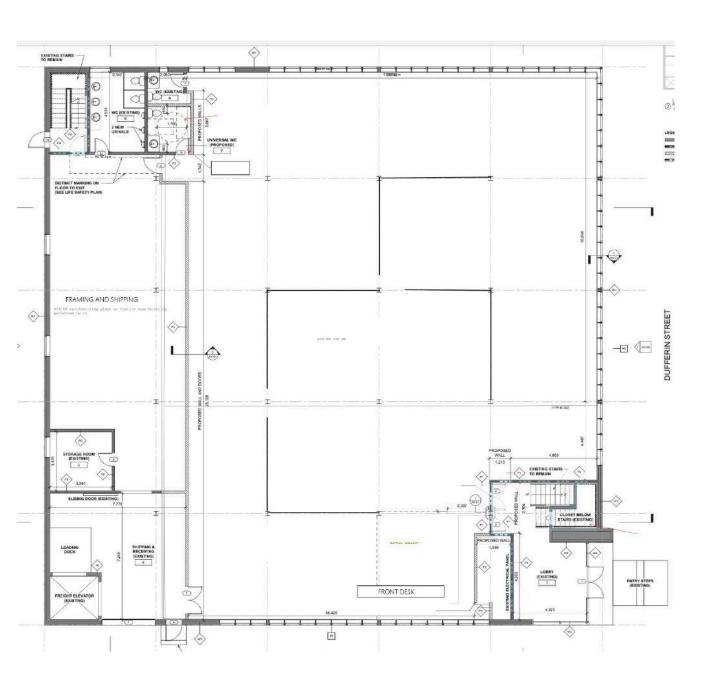

BAU-XI GALLERY | DUFFERIN

VENUE RENTAL PACKAGE 2024

toronto@bau-xi.com | 416-977-0600 | www.bau-xi.com

In July 2023, Bau-Xi Gallery opened the doors to its new flagship location at 1384 Dufferin St, Toronto, Ontario.

MAIN FLOOR UPPER FLOOR

#### GROUND LEVEL