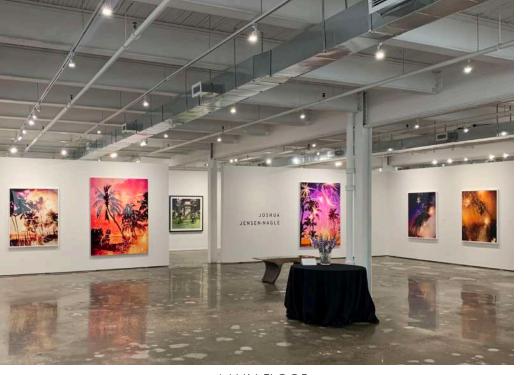

BAU-XI GALLERY | DUFFERIN

VENUE RENTAL PACKAGE 2024

toronto@bau-xi.com | 416-977-0600 | www.bau-xi.com



In July 2023, Bau-Xi Gallery opened the doors to its new flagship location at 1384 Dufferin St, Toronto, Ontario.

Spanning two levels, the gallery is ideal for corporate and private functions, including seated dinners, cocktail receptions, as well as corporate meetings and business conferences. Enhance your event at Bau-Xi Gallery by having one of our Art Specialists on-site to give your guests a curatorial tour of the exhibitions on display.





MAIN FLOOR UPPER FLOOR

# VENUE INFORMATION

- Wheelchair Accessibility
- Full-day or Evening Rentals until 12 am
- Corkage Fee \$250
- No Minimum Spend
- On-Site Kitchen, Fridge and Oven

- Complimentary Site Visits
- Events Manager on Site for Events
- Preffred Catering Partners
- Track Lighting Throughout
- Art Specialist on-site to give guests a curatorial tour of the exhibitions

## RATES & AVAILABILITY

#### Venue Rates:

\$1,000/hr per floor, for off-peak times (before 10 a.m., after 5:30 p.m.).

\$1,750/hr per floor, for on-peak times (10 am - 5:30 pm), if the gallery is required to be closed to the public for the event.

\$350/hr per floor, for off-peak times (5:30 pm onwards) if the client requires time in advance to set up.

\$750 /hr per floor, for on-peak times (10 am - 5: