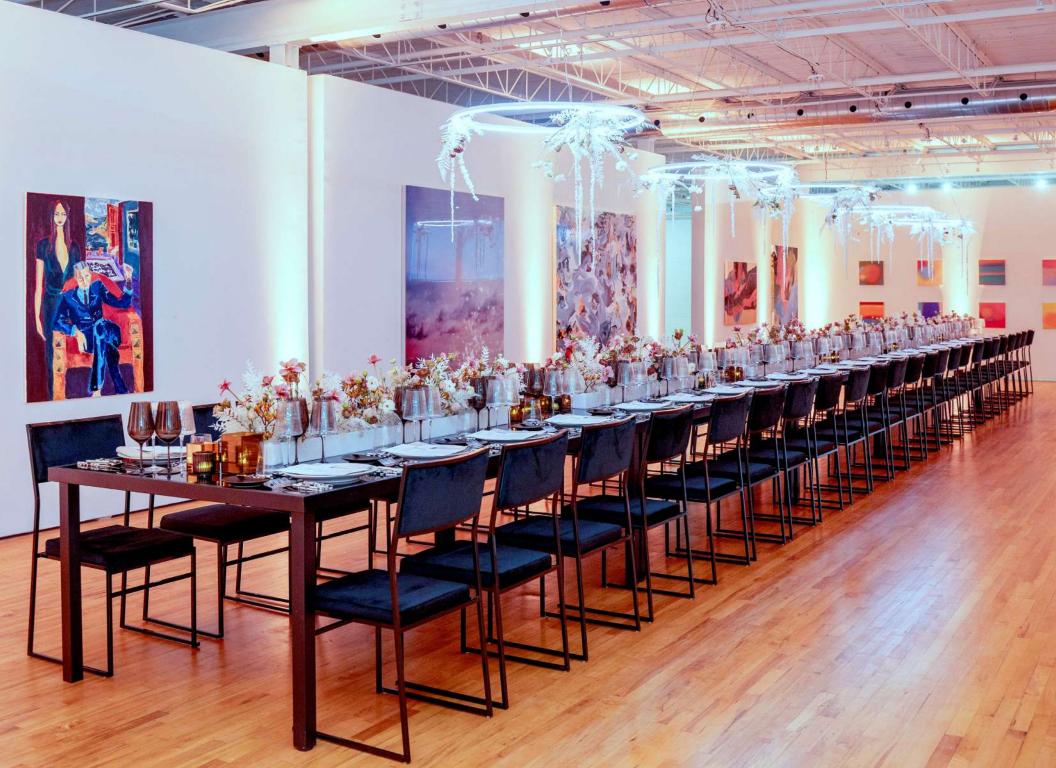

Spanning two levels, the gallery is ideal for corporate and private functions, including seated dinners, cocktail receptions, as well as corporate meetings and business conferences. Enhance your event at Bau-Xi Gallery by having one of our Art Specialists on-site to give your guests a curatorial tour of the exhibitions on display.

#### Each Floor:

175 Guests Per Floor (Standing)
Seated Capacity Based on Event Layout