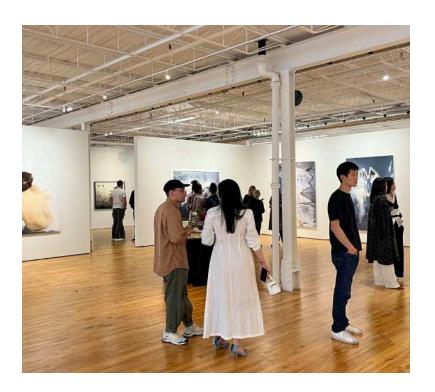

Spanning two levels, the gallery is ideal for corporate and private functions, including seated dinners, cocktail receptions, as well as corporate meetings and business conferences. Enhance your event at Bau-Xi Gallery by having one of our Art Specialists on-site to give your guests a curatorial tour of the exhibitions on display.

#### Each Floor:

175 Guests Per Floor (Standing)
Seated Capacity Based on Event Layout