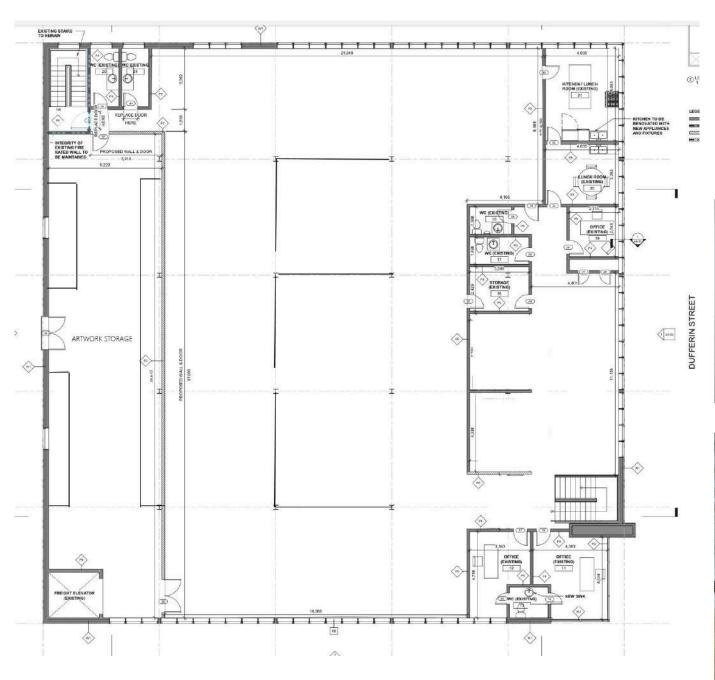

nd charged at the close of the event.





## VENUE CAPACITIES

#### Each Floor:

175 Guests Per Floor (Standing)
Seated Capacity Based on Event Layout

#### Washrooms:

Ground Floor | 2 Second Floor | 4





## RENTAL POLICES

Venue rental is confirmed after a non-refundable 50% deposit is paid upon signing the Venue Rental contract.

Security is required for events serving alcohol (1 guard per 100 guests). Bau-Xi Gallery will provide security guards for a \$50 p/h rate per person.

All events require proof of event insurance obtainable at Duuo (https://duuo.ca/event-insurance/).

All deliveries must be made on the day of the event. On-site alcohol must be accompanied by a Special Occasion Permit (SOP) supplied by the client or the caterer.

#### GROUND LEVEL











### SECOND LEVEL









# PREFERRED CATERERS

Bau-Xi Gallery has selected some of the best caterers in the city to feature as our exclusive catering partners. Each of our partners will assist you with the set-up of the event and rent all necessary furniture and dishware based on your individual needs. When working with our catering partners, the 7% landmark fee will be added to your catering invoice. Should you wish to bring in an external caterer, the landmark fee is 15%.



FOOD DUDES https://thefooddudes.com/



ELLE CUISINE https://www.ellecuisine.ca/



KISS THE COOK https://www.kissthecookcatering.com/



DANIEL ET DANIEL https://www.danieletdaniel.ca/



PROVISIONS https://www.provisionsto.com/



COUTURE CUISINE https://couturecuisine.com/

#### Available Equipment On-Site:

- Full Kitchen (dishwa