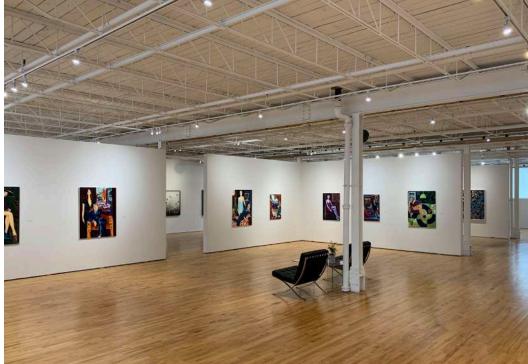

BAU-XI GALLERY | DUFFERIN

VENUE RENTAL PACKAGE 2024

toronto@bau-xi.com | 416-977-0600 | www.bau-xi.com



In July 2023, Bau-Xi Gallery opened the doors to its new flagship location at 1384 Dufferin St, Toronto, Ontario.

Spanning two levels, the gallery is ideal for corporate and private functions, including seated dinners, cocktail receptions, as well as corporate meetings and business conferences. Enhance your event at Bau-Xi Gallery by having one of our Art Specialists on-site to give your guests a curatorial tour of the exhibitions on display.





MAIN FLOOR UPPER FLOOR

# VENUE INFORMATION

- Wheelchair Accessibility
- Full-day or Evening Rentals until 12 am
- Corkage Fee \$250
- No Minimum Spend
- On-Site Kitchen, Fridge and Oven

- Complimentary Site Visits
- Events Manager on Site for Events
- Preffred Catering Partners
- Track Lighting Throughout
- Art Specialist on-site to give guests a curatorial tour of the exhibitions

## RATES & AVAILABILITY

#### Venue Rates:

\$1,000/hr per floor, for off-peak times (before 10 a.m., after 5:30 p.m.).

\$1,750/hr per floor, for on-peak times (10 am - 5:30 pm), if the gallery is required to be closed to the public for the event.

\$350/hr per floor, for off-peak times (5:30 pm onwards) if the client requires time in advance to set up.

\$750 /hr per floor, for on-peak times (10 am - 5:30