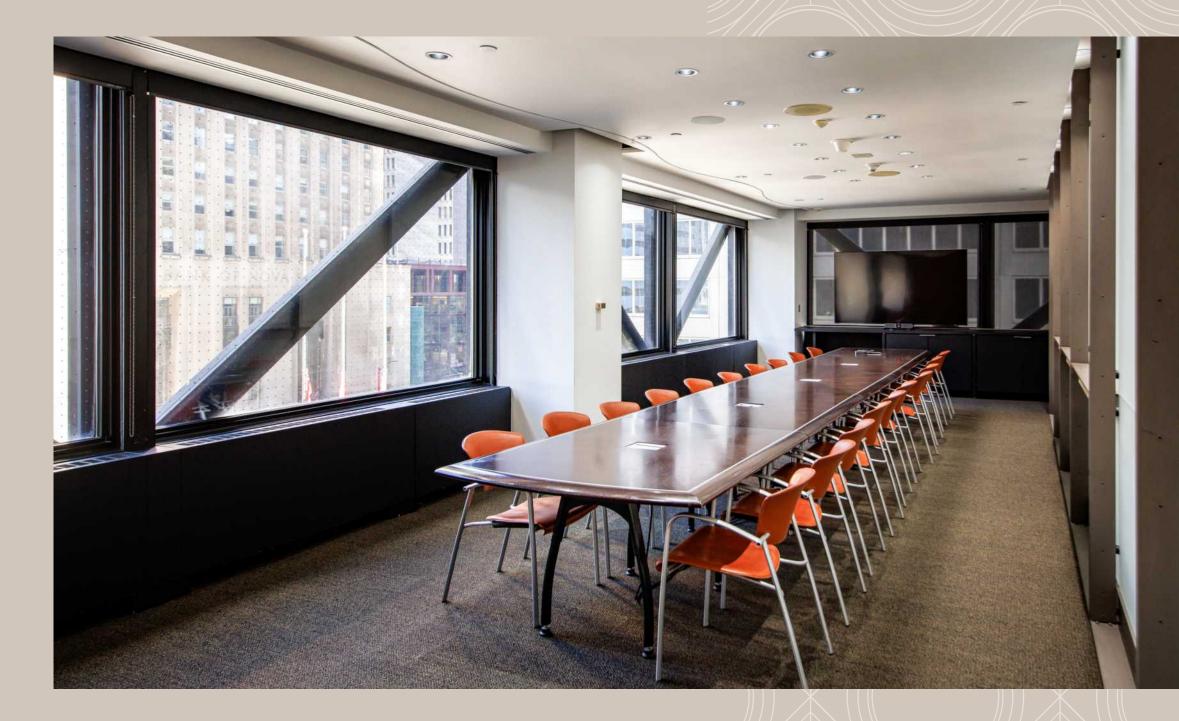

#### BOARDROOM

Overflowing with natural light and views overlooking the heart of Toronto's financial district. The Boardroom is equipped with hybrid meeting technology making it ideal for executive meetings and dinners.

Reception 40
Banquet 30
Size 600 sq ft

Discover a downtown wedding destination unlike any other. With a variety of rooms catering to all types of celebrations, from intimate to grandiose, Design Exchange offers couples a venue with history, modernity, and convenience. From shower and rehearsal to ceremony and reception, let us work together to make your weddings dreams come true.