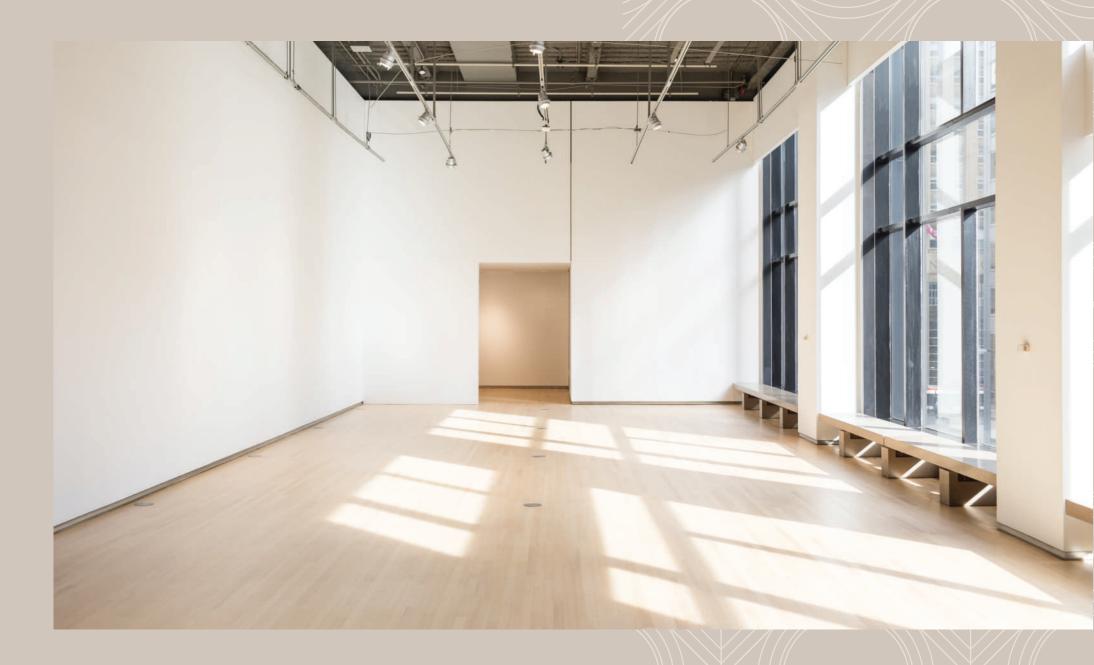

#### GALLERY

LIBRARY

BOARDROOM

With floor to ceiling windows and capacity for over 180 guests, our Exhibition Hall can transform into a contemporary dining room, a formal conference space, or an experiential event. An additional private room is included capable of accommodating 30-50 people for smaller meetings, breakout sessions or private luncheons.

Reception 240
Banquet 200
Theatre Style 220
Size 3270 sq ft

Reception 90
Banquet 60
Theatre Style 60
Size 1,080.5 sq ft

LOBBY

TRADING FLOOR

GALLERY

LIBRARY

BOARDROOM

Make the bustling corner of King and Bay the backdrop for your event. This beautiful, brightly lit room is ideal for cocktail receptions, product launches, meetings and presentations.