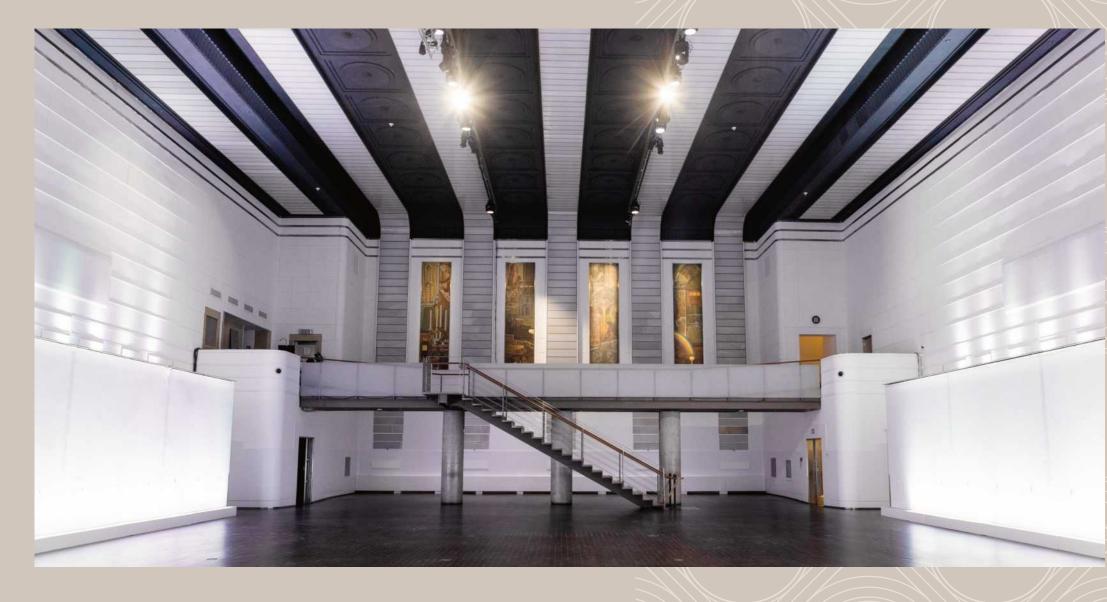

Reception 90 Size 3000 sq ft

Reception **500**Banquet **300**Theatre Style **500** 

LOBBY

the 6,000 square in the cit renowned art of the cit.

From corporate galas and product launches, to weddings and celebrations, the 6,000 square-foot space is the preeminent space for big impact events in the city. The Trading Floor features 40-foot high ceilings, murals by renowned art deco artist Charles Comfort and a lighting system capable of transforming the space into anything you can imagine.