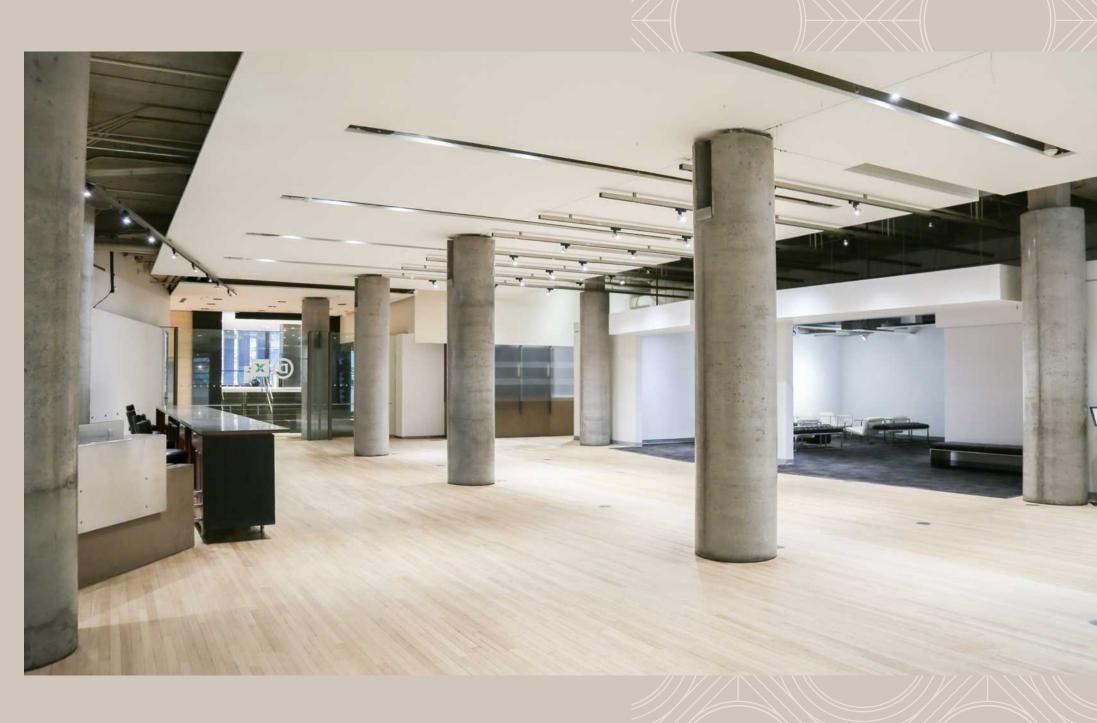

#### GALLERY

LIBRARY

BOARDROOM

With floor to ceiling windows and capacity for over 180 guests, our Exhibition Hall can transform into a contemporary dining room, a formal conference space, or an experiential event. An additional private room is included capable of accommodating 30-50 people for smaller meetings, breakout sessions or private luncheons.

Reception 240
Banquet 200
Theatre Style 220
Size 3270 sq ft

Reception 90
Banquet 60
Theatre Style 60
Size 1,080.5 sq ft

LOBBY

TRADING FLOOR

GALLERY

LIBRARY

BOARDROOM

Make the bustling corner of King and Bay the backdrop for your event. This beautiful, brightly lit room is ideal for cocktail receptions, product launches, meetings and presentations.