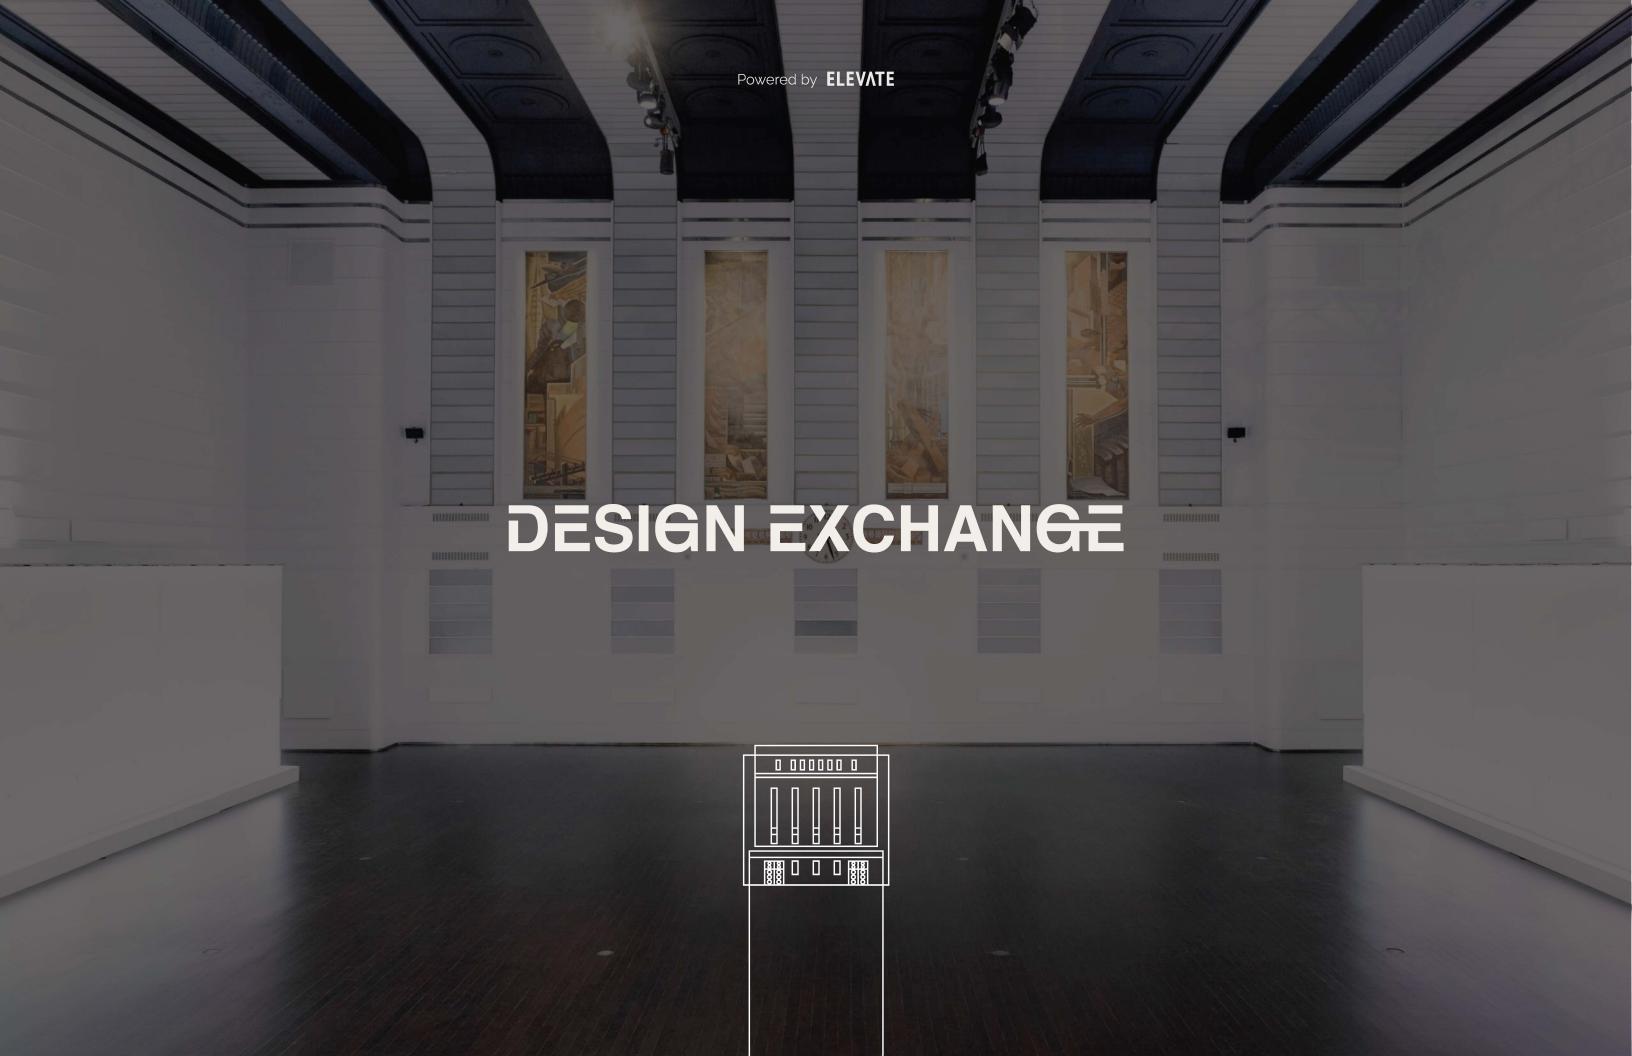

### ABOUT

Located in the heart of Toronto's Financial District, **Design Exchange (DX)** has served as a critical meeting point for commerce, design, technology, and innovation. Purpose-built in 1937 as the original Toronto Stock Exchange, DX now plays host to a variety of events from meetings and fundraisers, to conferences and galas, and some of the country's most spectacular weddings and events.

#### LOBBY

TRADING FLOOR

GALLERY

LIBRARY

BOARDROOM

With room for 90 guests, access from Bay Street and the TD Concourse, the Lobby is the perfect meeting place for cocktail receptions, brand activations, ceremonies, or pop-up parties.