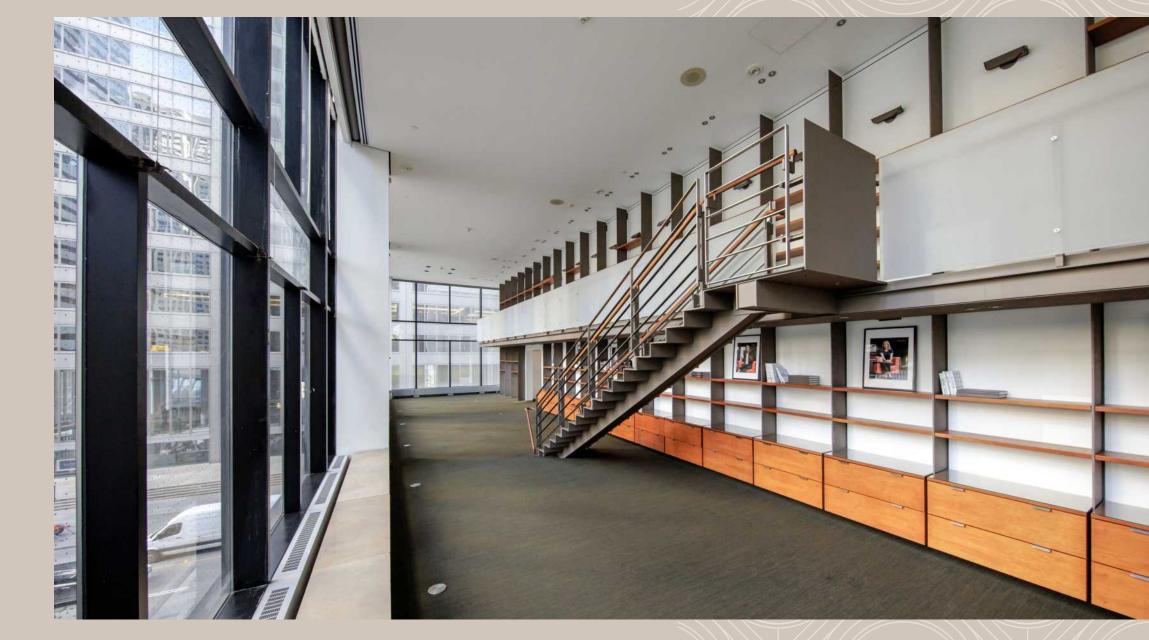

#### GALLERY

LIBRARY

BOARDROOM

With floor to ceiling windows and capacity for over 180 guests, our Exhibition Hall can transform into a contemporary dining room, a formal conference space, or an experiential event. An additional private room is included capable of accommodating 30-50 people for smaller meetings, breakout sessions or private luncheons.

Reception 240
Banquet 200
Theatre Style 220
Size 3270 sq ft

Reception 90
Banquet 60
Theatre Style 60
Size 1,080.5 sq ft

LOBBY

TRADING FLOOR

GALLERY

LIBRARY

BOARDROOM

Make the bustling corner of King and Bay the backdrop for your event. This beautiful, brightly lit room is ideal for cocktail receptions, product launches, meetings and presentations.