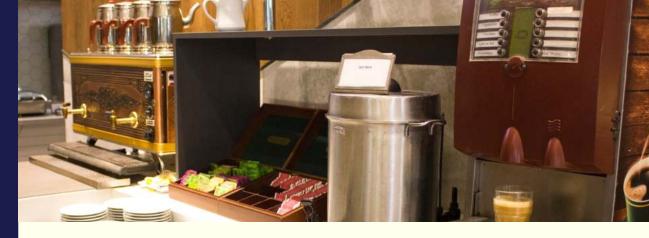

# **Coffee Break Menu**

# **THEMED BREAKS**

Serves a minimum of **10 people**. All include DoubleTree Regular & Decaffeinated Coffee and a Selection of Teas