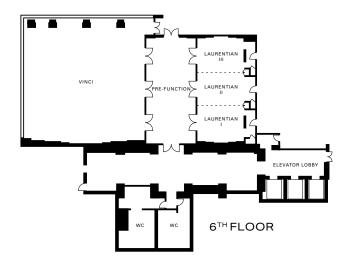

#### 3<sup>RD</sup> FLOOR

| CAPACITIES               |             |          |      |           |        |       |           |        |         |         |           |                   |             |
|--------------------------|-------------|----------|------|-----------|--------|-------|-----------|--------|---------|---------|-----------|-------------------|-------------|
|                          | Dimensions  |          | Size |           | Height |       |           | Hollow |         |         |           | D                 | Conference/ |
| Rooms                    | (m)         | (ft.)    | (m²) | (sq. ft.) | (m)    | (ft.) | Classroom | Square | U-Shape | Theatre | Reception | Banquet<br>Rounds | Boardroom   |
| 3 <sup>rd</sup> Floor    |             |          |      |           |        |       |           |        |         |         |           |                   |             |
| Aria                     | 37 x 17     | 121 x 56 | 629  | 6,776     | 7      | 23    | 336       | 128    | 112     | 600     | 565       | 430               | _           |
| Aria East                | 18 x 16.5   | 59 x 54  | 297  | 3,186     | 7      | 23    | 162       | 64     | 56      | 312     | 266       | 200               | 44          |
| Aria West                | 19 x 16.5   | 62 x 54  | 314  | 3,348     | 7      | 23    | 162       | 64     | 56      | 312     | 279       | 200               | 44          |
| Aria Foyer East          | 11 x 6      | 36 x 20  | 66   | 720       | 4      | 13    | _         | -      | -       | -       | 120       | -                 | _           |
| Aria Foyer West          | 11 x 6      | 36 x 20  | 66   | 720       | 4      | 13    | _         | -      | -       | _       | 163       | _                 | _           |
| Northland I              | 7 x 4.5     | 23 x 15  | 32   | 345       | 3      | 10    | 18        | 16     | 15      | 30      | 29        | 20                | 16          |
| Northland II             | 7 x 4.5     | 23 x 15  | 32   | 345       | 3      | 10    | 18        | 16     | 15      | 30      | 29        | 20                | 16          |
| Northland I and II       | 7 x 9       | 23 x 30  | 63   | 690       | 3      | 10    | 30        | 24     | 20      | 56      | 58        | 40                | 24          |
| Tamarack I               | 7 x 4.5     | 23 x 15  | 32   | 345       | 3      | 10    | 18        | 16     | 15      | 30      | 29        | 20                | 16          |
| Tamarack II              | 7 x 4.5     | 23 x 15  | 32   | 345       | 3      | 10    | 18        | 16     | 15      | 30      | 29        | 20                | 16          |
| Tamarack I and II        | 7 x 9       | 23 x 30  | 63   | 690       | 3      | 10    | 30        | 24     | 20      | 56      | 58        | 40                | 24          |
| Westwind                 | 9.5 x 7.5   | 31 x 25  | 71   | 775       | 3      | 10    | 30        | 26     | 22      | 56      | 65        | 40                | 24          |
| Jasper                   | 9.5 x 7.5   | 31 x 25  | 71   | 775       | 3      | 10    | 30        | 26     | 22      | 56      | 65        | 40                | 24          |
| 6 <sup>th</sup> Floor    |             |          |      |           |        |       |           |        |         |         |           |                   |             |
| Vinci                    | 17.5 x 17.5 | 57 x 57  | 306  | 3,249     | 5      | 18    | 180       | 72     | 60      | 316     | 271       | 250               | _           |
| Vinci Foyer              | 15.5 x 7    | 51 x 23  | 109  | 1,173     | 3      | 10    | _         | -      | -       | _       | 98        | -                 | _           |
| Laurentian I             | 8.5 x 5     | 28 x 16  | 43   | 448       | 3      | 10    | 18        | 18     | 16      | 30      | 37        | 20                | 16          |
| Laurentian II            | 8.5 × 5     | 28 x 16  | 43   | 448       | 3      | 10    | 18        | 18     | 16      | 30      | 37        | 20                | 16          |
| Laurentian III           | 8.5 x 5     | 28 x 16  | 43   | 448       | 3      | 10    | 18        | 18     | 16      | 30      | 37        | 20                | 16          |
| Laurentian I and II      | 8.5 x 10    | 28 x 32  | 85   | 896       | 3      | 10    | 42        | 24     | 24      | 64      | 75        | 50                | 24          |
| Laurentian II and III    | 8.5 x 10    | 28 x 32  | 85   | 896       | 3      | 10    | 42        | 24     | 24      | 64      | 75        | 50                | 24          |
| Laurentian I, II and III | 8.5 × 15    | 28 x 48  | 128  | 1,344     | 3      | 10    | 66        | 40     | 40      | 104     | 112       | 80                | 40          |