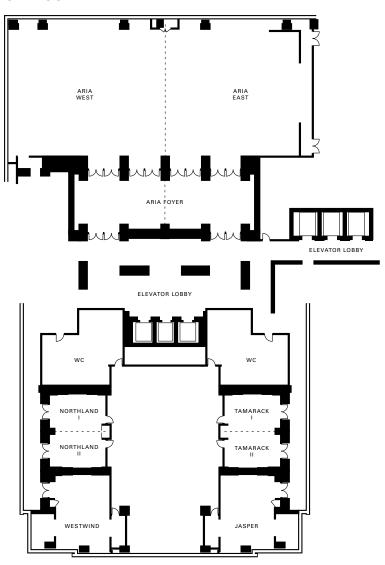

#### 3<sup>RD</sup> FLOOR

| CAPACITIES               |             |          |      |           |        |       |           |        |         |         |           |                   |             |
|--------------------------|-------------|----------|------|-----------|--------|-------|-----------|--------|---------|---------|-----------|-------------------|-------------|
|                          | Dimensions  |          | Size |           | Height |       |           | Hollow |         |         |           | D                 | Conference/ |
| Rooms                    | (m)         | (ft.)    | (m²) | (sq. ft.) | (m)    | (ft.) | Classroom | Square | U-Shape | Theatre | Reception | Banquet<br>Rounds | Boardroom   |
| 3 <sup>rd</sup> Floor    |             |          |      |           |        |       |           |        |         |         |           |                   |             |
| Aria                     | 37 x 17     | 121 x 56 | 629  | 6,776     | 7      | 23    | 336       | 128    | 112     | 600     | 565       | 430               | _           |
| Aria East                | 18 x 16.5   | 59 x 54  | 297  | 3,186     | 7      | 23    | 162       | 64     | 56      | 312     | 266       | 200               | 44          |
| Aria West                | 19 x 16.5   | 62 x 54  | 314  | 3,348     | 7      | 23    | 162       | 64     | 56      | 312     | 279       | 200               | 44          |
| Aria Foyer East          | 11 x 6      | 36 x 20  | 66   | 720       | 4      | 13    | _         | -      | -       | -       | 120       | -                 | _           |
| Aria Foyer West          | 11 x 6      | 36 x 20  | 66   | 720       | 4      | 13    | _         | -      | -       | _       | 163       | _                 | _           |
| Northland I              | 7 x 4.5     | 23 x 15  | 32   | 345       | 3      | 10    | 18        | 16     | 15      | 30      | 29        | 20                | 16          |
| Northland II             | 7 x 4.5     | 23 x 15  | 32   | 345       | 3      | 10    | 18        | 16     | 15      | 30      | 29        | 20                | 16          |
| Northland I and II       | 7 x 9       | 23 x 30  | 63   | 690       | 3      | 10    | 30        | 24     | 20      | 56      | 58        | 40                | 24          |
| Tamarack I               | 7 x 4.5     | 23 x 15  | 32   | 345       | 3      | 10    | 18        | 16     | 15      | 30      | 29        | 20                | 16          |
| Tamarack II              | 7 x 4.5     | 23 x 15  | 32   | 345       | 3      | 10    | 18        | 16     | 15      | 30      | 29        | 20                | 16          |
| Tamarack I and II        | 7 x 9       | 23 x 30  | 63   | 690       | 3      | 10    | 30        | 24     | 20      | 56      | 58        | 40                | 24          |
| Westwind                 | 9.5 x 7.5   | 31 x 25  | 71   | 775       | 3      | 10    | 30        | 26     | 22      | 56      | 65        | 40                | 24          |
| Jasper                   | 9.5 x 7.5   | 31 x 25  | 71   | 775       | 3      | 10    | 30        | 26     | 22      | 56      | 65        | 40                | 24          |
| 6 <sup>th</sup> Floor    |             |          |      |           |        |       |           |        |         |         |           |                   |             |
| Vinci                    | 17.5 x 17.5 | 57 x 57  | 306  | 3,249     | 5      | 18    | 180       | 72     | 60      | 316     | 271       | 250               | _           |
| Vinci Foyer              | 15.5 x 7    | 51 x 23  | 109  | 1,173     | 3      | 10    | _         | -      | -       | _       | 98        | -                 | _           |
| Laurentian I             | 8.5 x 5     | 28 x 16  | 43   | 448       | 3      | 10    | 18        | 18     | 16      | 30      | 37        | 20                | 16          |
| Laurentian II            | 8.5 × 5     | 28 x 16  | 43   | 448       | 3      | 10    | 18        | 18     | 16      | 30      | 37        | 20                | 16          |
| Laurentian III           | 8.5 x 5     | 28 x 16  | 43   | 448       | 3      | 10    | 18        | 18     | 16      | 30      | 37        | 20                | 16          |
| Laurentian I and II      | 8.5 x 10    | 28 x 32  | 85   | 896       | 3      | 10    | 42        | 24     | 24      | 64      | 75        | 50                | 24          |
| Laurentian II and III    | 8.5 x 10    | 28 x 32  | 85   | 896       | 3      | 10    | 42        | 24     | 24      | 64      | 75        | 50                | 24          |
| Laurentian I, II and III | 8.5 × 15    | 28 x 48  | 128  | 1,344     | 3      | 10    | 66        | 40     | 40      | 104     | 112       | 80                | 40          |