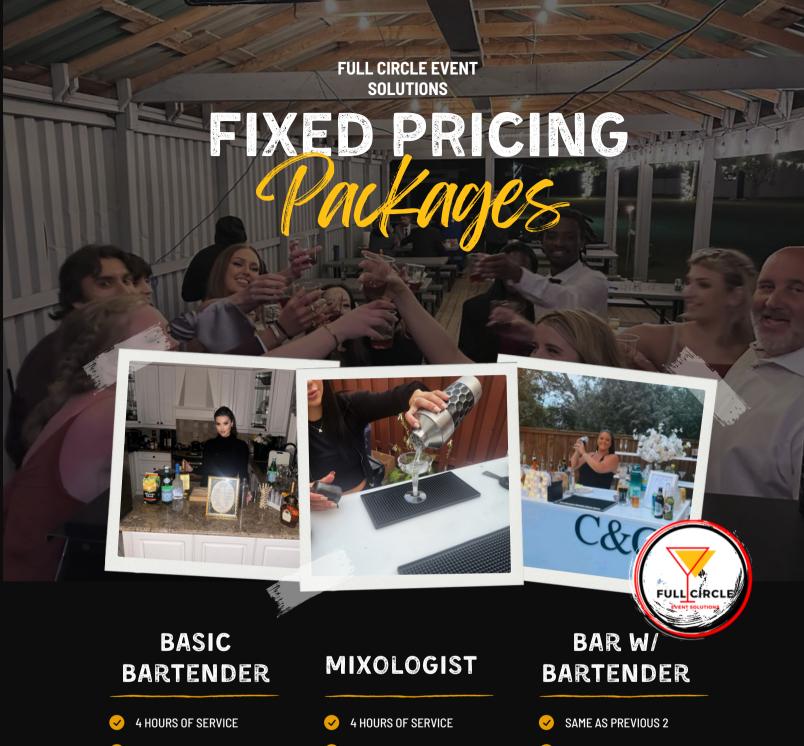

- WILL ARRIVE 30 MIN EARLY
- **BRINGS BARTENDING KIT**
- INCLUDES TRAVEL (GTA)
- **INCLUDES GRATUITY**
- \$50.00 EACH ADDITIONAL HOUR

\$350

- **INCLUDES TRAVEL & GRAT.**
- \$65.00/ EACH ADDITIONAL HR
- 5 COCKTAIL MAX.
- WILL CREATE COCKTAIL MENU
- WILL PROVIDE PURCHASE LIST

\$450

- PRICING FOR GTA
- FOR BASIC BARTENDER
- \$ADD \$50 FOR MIXOLOGIST
- INCLUDES TRAVEL TIME AND GRAT.
- \$50.00 EACH ADDITIONAL HOUR

\$700

**CONTACT US:** 647-285-1720

## **BARTENDER** W/ SERVER

- 4 HOURS OF SERVICE
- 30 MIN OF SET UP
- **INCLUDES TRAVEL (GTA) & GRAT**
- EXTRA HOURS \$50.00 & \$38.50
- MAX 40 GUESTS.
- ADD \$50 FOR MIXOLOGIST