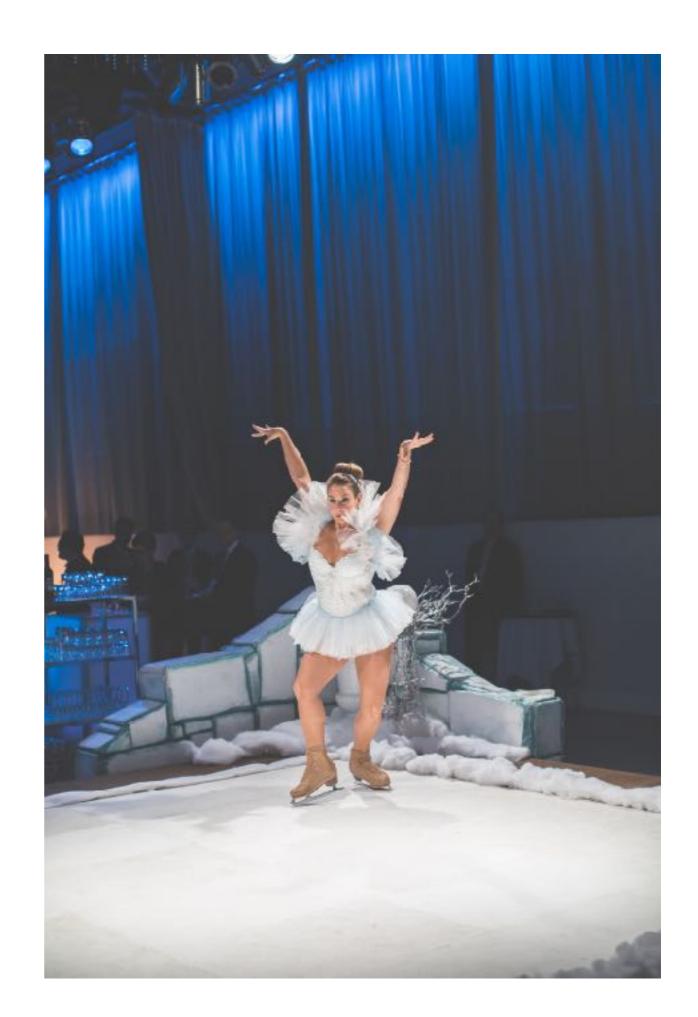

#### THE GLISSE WINTER LOOK

The look on the left was inspired by skating on an outdoor pond in the middle of a sunny winter day. Young, urban and fresh. All white from the bodysuit to the leg warmers and just a sash of blue.

The second look is the whimsical fantasy look of figure skating Ice Queens and snow globes. Young Glisse girls adorn the classic swavorski crystal dress with white faux fur trims designed by Chantal Fry.