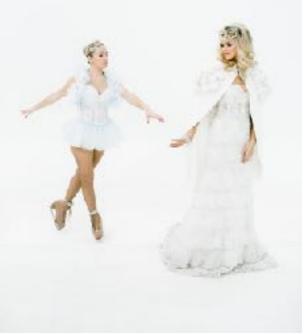

#### THE GLISSE WINTER LOOK

The look on the left was inspired by skating on an outdoor pond in the middle of a sunny winter day. Young, urban and fresh. All white from the bodysuit to the leg warmers and just a sash of blue.

The second look is the whimsical fantasy look of figure skating Ice Queens and snow globes. Young Glisse girls adorn the classic swavorski crystal dress with white faux fur trims designed by Chantal Fry.