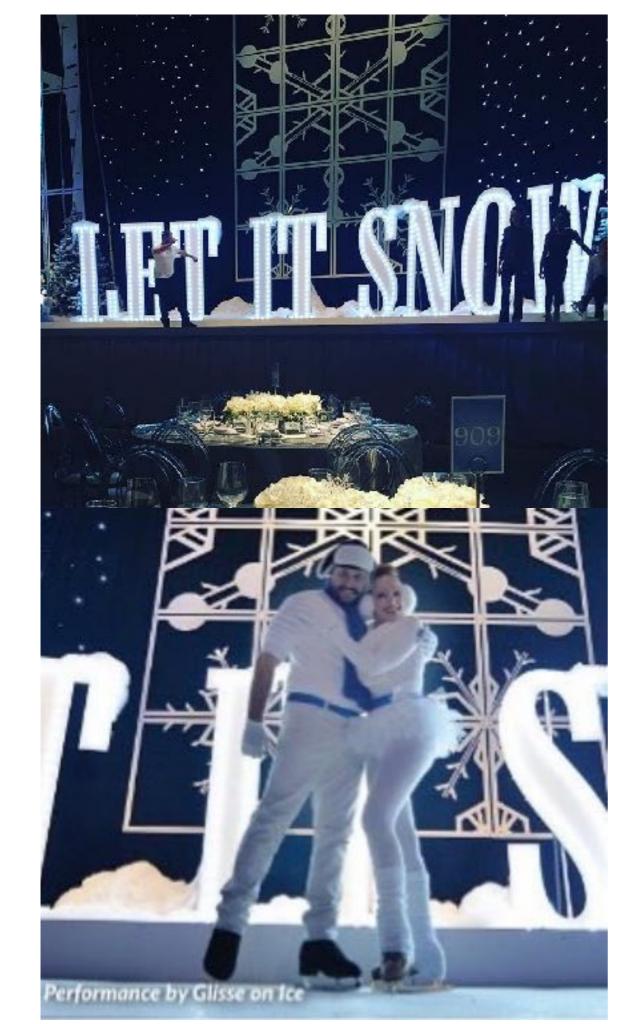

Using a synthetic ice surface Chantal and the Glisse team create choreography, quirky costumes and engaging music together. Audiences quickly responded to its unique style. The troop toured France and later returned to Toronto where they continue performing for galas, weddings and festivals in the most glamorous Canadian venues including The Four seasons Hotel, the ROM and the Ritz, among many.