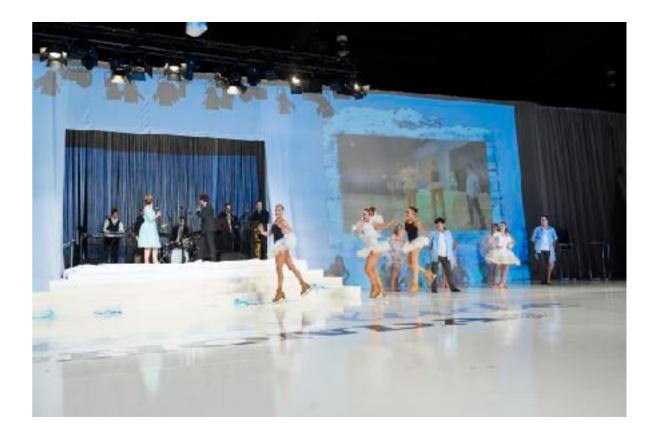

Using a portable synthetic ice surface that can be set up in 30 minutes and taken down in less than 5. This advanced ice technology combined with talented world class skaters will no doubt enchant your guests with a most unique and unexpected visual.

20ft by 20ft is available for this event.

Using a synthetic ice surface Chantal and the Glisse team create choreography, quirky costumes and engaging music together. Audiences quickly responded to its unique style. The troop toured France and later returned to Toronto where they continue performing for galas, weddings and festivals in the most glamorous Canadian venues including The Four seasons Hotel, the ROM and the Ritz, among many.