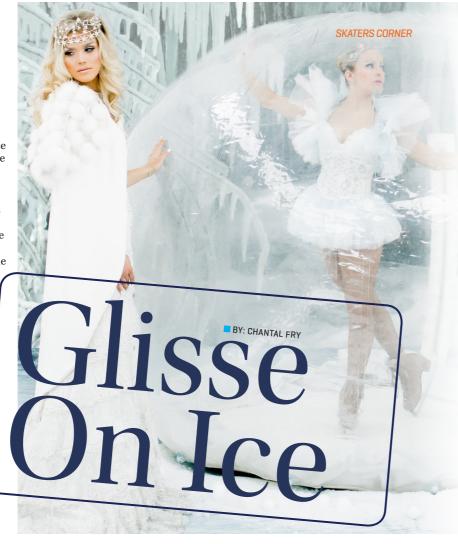

#### THE GLISSE WINTER LOOK

The look on the left was inspired by skating on an outdoor pond in the middle of a sunny winter day. Young, urban and fresh. All white from the bodysuit to the leg warmers and just a sash of blue.

The second look is the whimsical fantasy look of figure skating Ice Queens and snow globes. Young Glisse girls adorn the classic swavorski crystal dress with white faux fur trims designed by Chantal Fry.