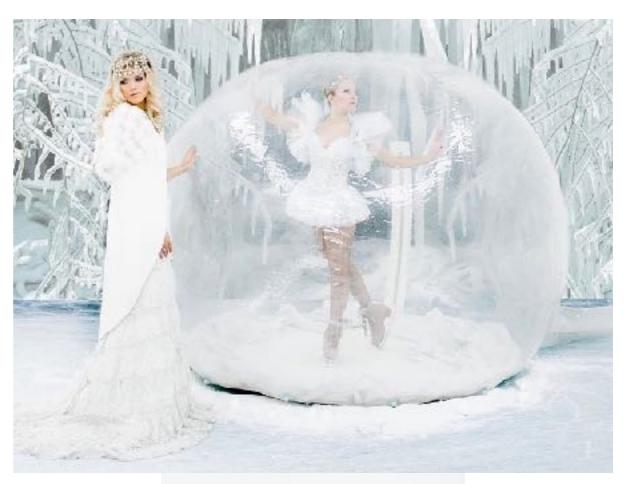

The second look is the whimsical fantasy look of figure skating Ice Queens and snow globes. Young Glisse girls adorn the classic swavorski crystal dress with white faux fur trims designed by Chantal Fry.