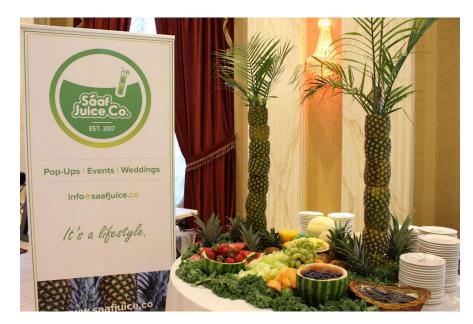

## 4. Fresh Fruit Tree Display: \$200

Add this option to wow your guests with our unique fresh fruit display. Our beautiful pineapple tree display is an exciting sight for your guests. See pictures for more information. Fruit table includes the following fresh fruits:

- Pineapple
- Watermelon
- Cantaloupe
- Honeydew
- Strawberries
- Raspberries
- Blueberries
- Grapes