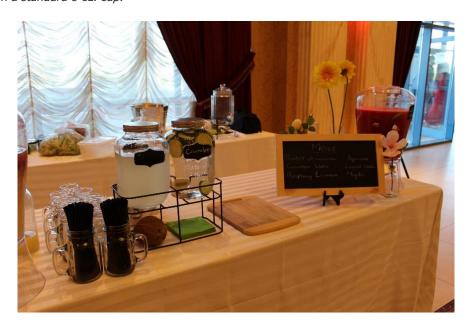

### Base Drink Options:

• Watermelon Rooh Afza

A unique blend of fresh watermelon juice with a hint of rooh afza.

• Raspberry Lemonade

Classic lemonade made with fresh lemon juice, raspberries and added sugar.

Coconut Water

Fresh and pure coconut water without any additives.

• Cucumber Water

Healthy option for guests looking for a sugar-free alternative.

<sup>\*</sup> All servings in a standard 8 oz. cup.

<sup>\*</sup> All the above drinks are included in our base package.