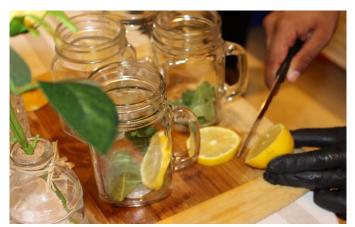

## 2. Fresh Mojito Bar: \$200

Add this option for exciting and refreshing Mojitos made fresh on-site for your guests. Our mojitos are made fresh with the purest ingredients. Served in 12 oz. cups.

## 3. Pomegranate/Citrus Mojito Add-On: \$150

Add this option for an exciting Pomegranate/Citrus Add-On for your Mojito Bar.