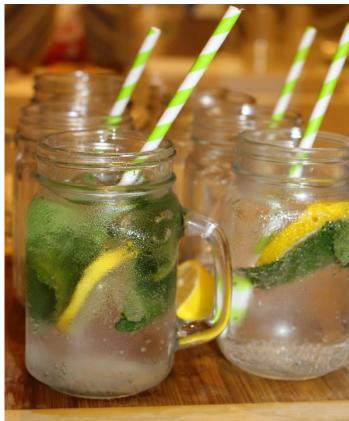

## 2. Fresh Mojito Bar: \$200

Add this option for exciting and refreshing Mojitos made fresh on-site for your guests. Our mojitos are made fresh with the purest ingredients. Served in 12 oz. cups.

## 3. Pomegranate/Citrus Mojito Add-On: \$150

Add this option for an exciting Pomegranate/Citrus Add-On for your Mojito Bar.