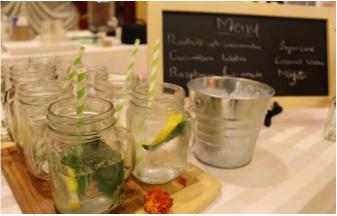

### Base Drink Options:

• Watermelon Rooh Afza

A unique blend of fresh watermelon juice with a hint of rooh afza.

• Raspberry Lemonade

Classic lemonade made with fresh lemon juice, raspberries and added sugar.

Coconut Water

Fresh and pure coconut water without any additives.

• Cucumber Water

Healthy option for guests looking for a sugar-free alternative.

<sup>\*</sup> All servings in a standard 8 oz. cup.

<sup>\*</sup> All the above drinks are included in our base package.