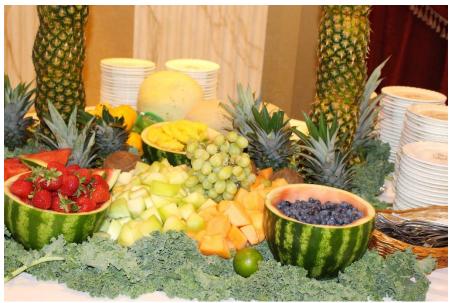

## 4. Fresh Fruit Tree Display: \$200

Add this option to wow your guests with our unique fresh fruit display. Our beautiful pineapple tree display is an exciting sight for your guests. See pictures for more information. Fruit table includes the following fresh fruits:

- Pineapple
- Watermelon
- Cantaloupe
- Honeydew
- Strawberries
- Raspberries
- Blueberries
- Grapes