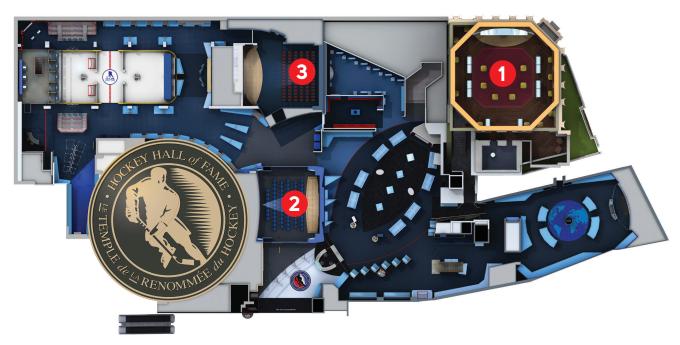

## HOCKEY HALL of FAME

### **VENUE RENTALS**





- Full Facility rental includes Esso Great Hall.
- Concourse Level rental excludes Esso Great Hall.
- Founders & Vault Room located on the second floor mezzanine overlooking the Esso Great Hall.
- The Stanley Cup is only available with Full Facility or Esso Great Hall rental.

- 1 Esso Great Hall
- 2 Tim Hortons Theatre
  - 3 TSN Theatre

## HOCKEY HALL of FAME

#### **VENUE RENTALS**

# CAPACITY INFORMATION AND RENTAL RATES

| SPACE                                        | Theatre | Banquet | Reception | Board Room | Class Room | U-Shape | Dimensions         | Rental Rates                                                                     |
|----------------------------------------------|---------|---------|-----------|------------|------------|---------|--------------------|----------