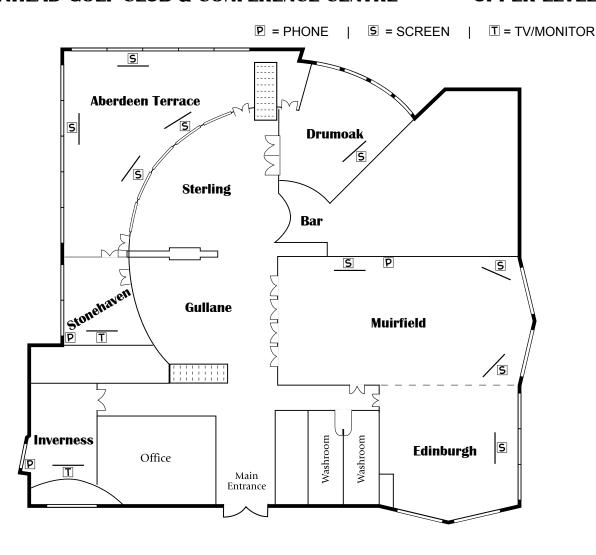

#### LIONHEAD GOLF CLUB & CONFERENCE CENTRE UPPER LEVEL

|                  | Room Size<br>(I x w) ft. | Sq. Ft. | Ceiling<br>(ft.) | Board-<br>room | U-Shape | Hollow<br>Square | Rounds<br>x 8 | Theatre<br>Style |
|------------------|--------------------------|---------|------------------|----------------|---------|------------------|---------------|------------------|
| Edinburgh        | 45 x 46                  | 2,070   | 12               | 28             | 32      | 48               | 96            | 144              |
| Muirfield        | 84 x 42                  | 3,528   | 13               | n/a            | n/a     | n/a              | 192           | 300              |
| Combined         | L-shape                  | 5,598   |                  | n/a            | n/a     | n/a              | 320           | 444              |
| Inverness        | 21 x 25                  | 525     | 15               | 14             | n/a     | n/a              | n/a           | n/a              |
| Stonehaven       | 23 x 23                  | 529     | 25               | 16             | 20      | 16               | 32            | 54               |
| Aberdeen Terrace | 60 x 70 x 50             | 2,100   | 25               | n/a            | n/a     | n/a              | 136           | 200              |
| Gullane          | 33 x 25                  | 825     | 30               | n/a            | n/a     | n/a              | 140           | 120              |
| Sterling         | 47 x 34                  | 1,598   | 30               | n/a            | n/a     | n/a              | 48            | 160              |
| Drumoak          | 40 x 28                  | 1,120   | 25               | n/a            | 22      | n/a              | 48            | 100              |