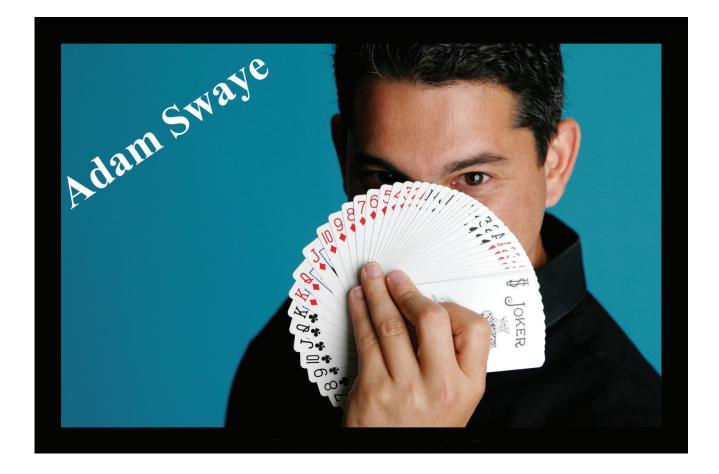

### MAGICIAN

Adam Swaye is an award winning close up magician who has been performing for over 20 Years, This talented sleights of hand artist is perfect for your event. He Interacts right under your guest nose and amaze them with his skills. Whether he is performing card tricks or stealing your watch right off your wrist he is sure to amaze.