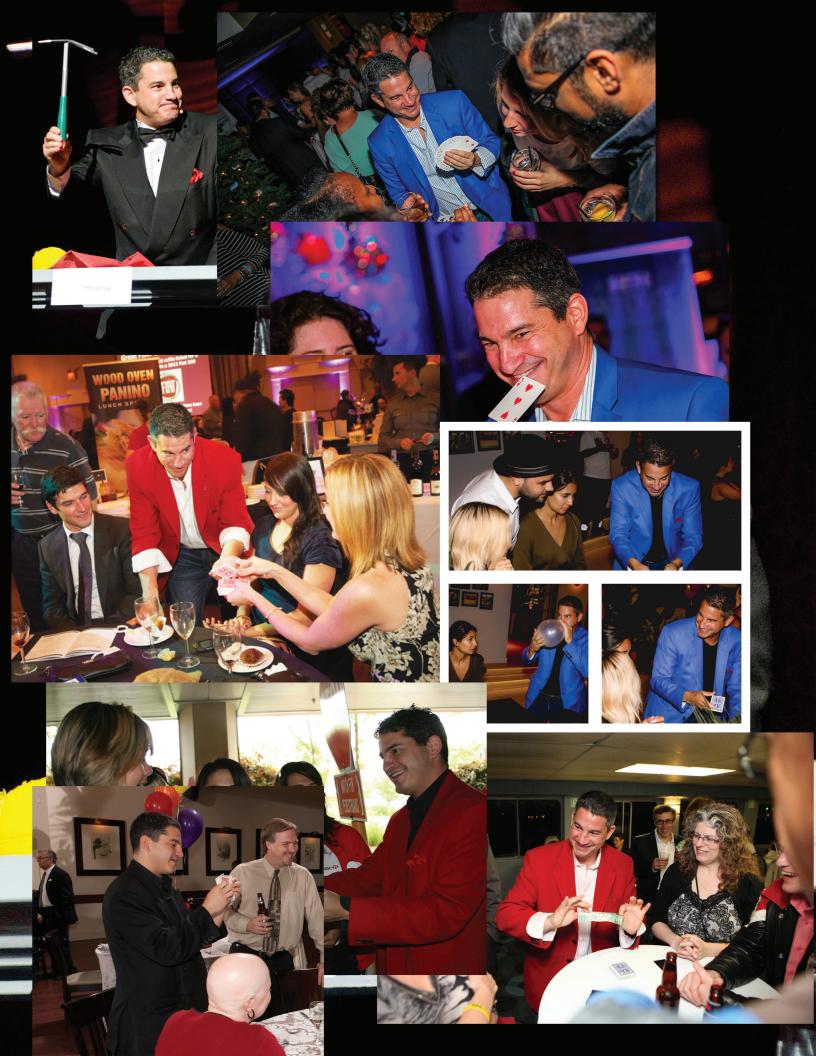

### MAGICIAN

Adam Swaye is an award winning close up magician who has been performing for over 20 Years, This talented sleights of hand artist is perfect for your event. He Interacts right under your guest nose and amaze them with his skills. Whether he is performing card tricks or stealing your watch right off your wrist he is sure to amaze.