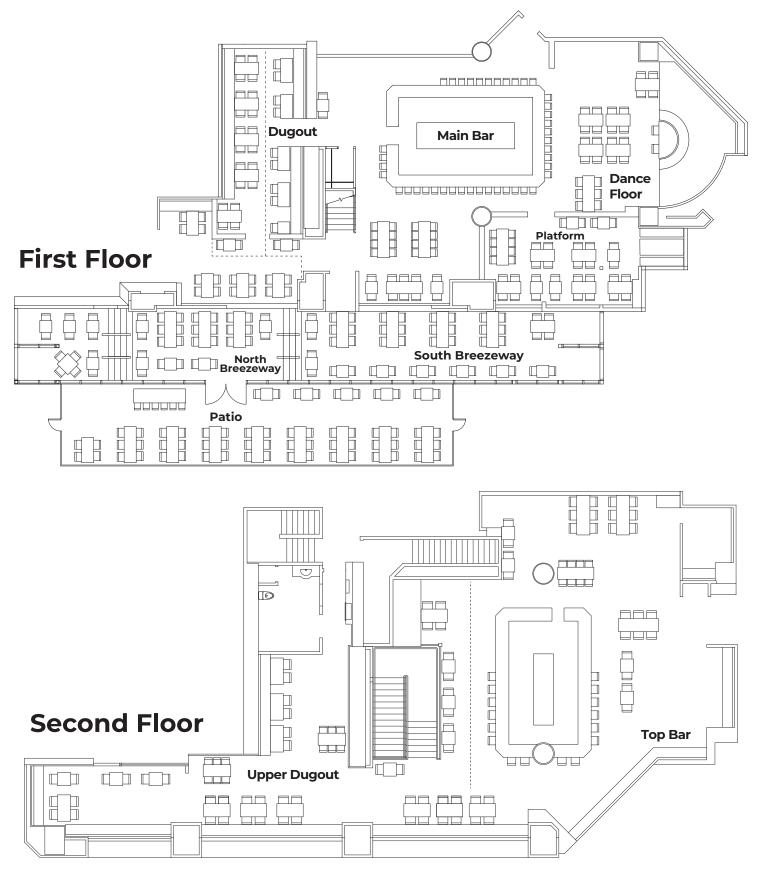

### The Pint Layout

## Pricing

| DUG OUT             | \$1,200  |
|---------------------|----------|
| PLATFORM            | \$1,200  |
| DANCE FLOOR         | \$1,500  |
| BREEZEWAY           | \$5,000  |
| SOUTH BREEZEWAY     | \$2,500  |
| NORTH BREEZEWAY     | \$1,000  |
| ΡΑΤΙΟ               | \$5,000  |
| LOWER LEVEL BUY OUT | \$18,000 |

| TOP BAR             | \$5,500  |
|---------------------|----------|
| UPPER DUG OUT       | \$1,800  |
| UPPER LEVEL BUY OUT | \$7,500  |
| FULL VENUE BUY OUT  | \$35,000 |

TANIA MAROSSISSALES & EVENTS MANAGER437.343.3500TANIA@THEPINTTO.COM